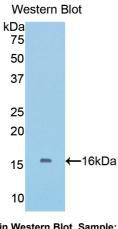

### [QUALITY CONTROL]

**Content:** The quality control contains recombinant BMP5 (Asp201~Arg314) disposed in loading buffer.

**Usage:** 10uL per well when 3,3'-Diaminobenzidine(DAB) as the substrate.

5uL per well when used in enhanced chemilumescent (ECL). **Note:** The quality control is specifically manufactured as the positive control. Not used for other purposes.

Used in Western Blot, Sample: Recombinant BMP5, Mouse

1304 Langham Creek Dr, Suite 226, Houston, TX 77084, USA | 001-888-960-7402 | www.cloud-clone.us | mail@cloud-clone.us Export Processing Zone, Wuhan, Hubei 430056, PRC | 0086-800-880-0687 | www.cloud-clone.com | mail@cloud-clone.com