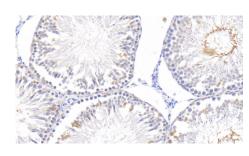

Sample: Rat Testis Tissue;

Primary Ab: 20µg/ml Mouse Anti-Rat

**EGF** Antibody

Second Ab: 2µg/mL HRP-Linked

Caprine Anti-Mouse IgG Polyclonal

Antibody

(Catalog: SAA544Mu19)

Western Blot; Sample: HepG2 cell