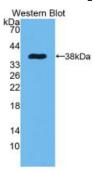

#### [ IDENTIFICATION ]

Figure. Western Blot; Sample: Recombinant EGF, Rat.

DAB staining on IHC-P; Sample: Rat Kidney Tissue; Primary Ab: 20µg/ml Mouse Anti-Rat EGF Antibody Second Ab: 2µg/mL HRP-Linked Caprine Anti-Mouse IgG Polyclonal Antibody (Catalog: SAA544Mu19)