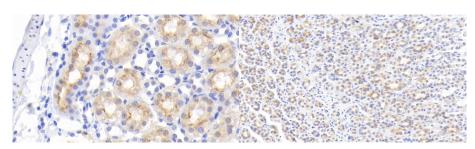

DAB staining on IHC-P;
Sample: Rat Stomach Tissue;
Primary Ab: 20µg/ml Mouse Anti-Rat
EGF Antibody
Second Ab: 2µg/mL HRP-Linked
Caprine Anti-Mouse IgG Polyclonal
Antibody
(Catalog: SAA544Mu19)

DAB staining on IHC-P;