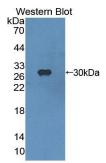

## [IDENTIFICATION]

Figure. Western Blot; Sample: Recombinant AIP, Human.

Western Blot; Sample: Lane1: Mouse Cerebrum lysate; Lane2: Human HepG2 cell lysate; Lane3: Human Hela cell lysate; Primary Ab: 1µg/ml Rabbit Anti-Human AIP Antibody Second Ab: 0.2µg/mL HRP-Linked Caprine Anti-Rabbit IgG Polyclonal Antibody (Catalog: SAA544Rb19)