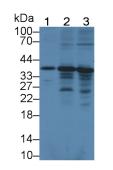

## [IDENTIFICATION]

Figure. Western Blot; Sample: Recombinant AIP, Human.

Western Blot; Sample: Lane1: Mouse Cerebrum lysate; Lane2: Human HepG2 cell lysate; Lane3: Human Hela cell lysate; Primary Ab: 1µg/ml Rabbit Anti-Human AIP Antibody Second Ab: 0.2µg/mL HRP-Linked Caprine Anti-Rabbit IgG Polyclonal Antibody (Catalog: SAA544Rb19)