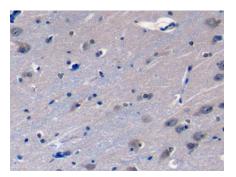

DAB staining on IHC-P; Samples: Human Cerebrum Tissue; Primary Ab: 10µg/ml Rabbit Anti-Human AIP Antibody Second Ab: 2µg/mL HRP-Linked Caprine Anti-Rabbit IgG Polyclonal Antibody (Catalog: SAA544Rb19)