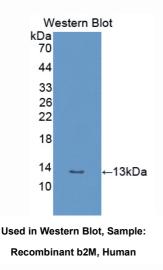

#### [ IMMUNOGEN INFORMATION ]

**Immunogen:** Recombinant b2M (GIn22~Met119) with a his-tag expressed in 293F cell.

Accession No.: RPA260Hu61

## [QUALITY CONTROL]

**Content:** The quality control contains recombinant b2M (Gln22~Met119) disposed in loading buffer.

**Usage:** 10uL per well when 3,3'-Diaminobenzidine(DAB) as the substrate.

5uL per well when used in enhanced chemilumescent (ECL). **Note:** The quality control is specifically manufactured as the positive control. Not used for other purposes.