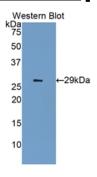

### [ IDENTIFICATION ]

Figure. Western Blot; Sample: Recombinant IGF2R, Mouse.

DAB staining on IHC-P; Samples: Mouse Liver Tissue;

Primary Ab: 20µg/ml Rabbit Anti-Mouse Primary Ab: 20µg/ml Rabbit Anti-Mouse