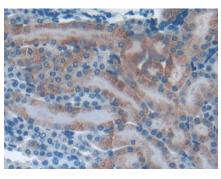

DAB staining on IHC-P; Samples: Mouse Kidney Tissue;

IGF2R Antibody
Second Ab: 2μg/mL HRP-Linked
Caprine Anti-Rabbit IgG Polyclonal
Antibody
(Catalog: SAA544Rb19)

IGF2R Antibody
Second Ab: 2µg/mL HRP-Linked
Caprine Anti-Rabbit IgG Polyclonal
Antibody
(Catalog: SAA544Rb19)