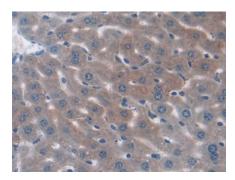

### [ IDENTIFICATION ]

Figure. Western Blot; Sample: Recombinant IGF2R, Mouse.

DAB staining on IHC-P; Samples: Mouse Liver Tissue;

Primary Ab: 20µg/ml Rabbit Anti-Mouse Primary Ab: 20µg/ml Rabbit Anti-Mouse