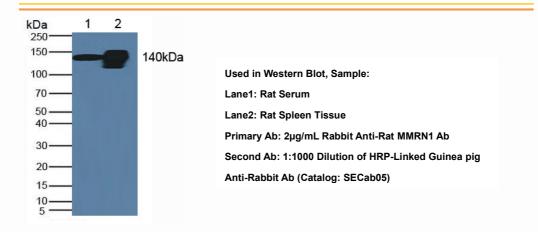

### [ANTIBODY SPECIFITY]

The antibody is a rabbit polyclonal antibody raised against MMRN1. It has been selected for its ability to recognize MMRN1 in immunohistochemical staining and western blotting.

### [APPLICATIONS]

Western blotting: 1:50-400 Immunocytochemistry in formalin fixed cells: 1:50-500 Immunohistochemistry in formalin fixed frozen section: 1:50-500 Immunohistochemistry in paraffin section: 1:10-100 Enzyme-linked Immunosorbent Assay: 1:100-5000 Optimal working dilutions must be determined by end user.