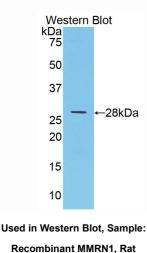

#### [ IMMUNOGEN INFORMATION ]

**Immunogen:** Recombinant MMRN1 (GIn846~Ala1084) with N-terminal His-Tag expressed in *E.coli*.

Accession No.: RPC622Ra01

### [QUALITY CONTROL]

**Content:** The quality control contains recombinant MMRN1 (Gln846~Ala1084) disposed in loading buffer.

**Usage:** 10uL per well when 3,3'-Diaminobenzidine(DAB) as the substrate.

5uL per well when used in enhanced chemilumescent (ECL). **Note:** The quality control is specifically manufactured as the positive control. Not used for other purposes.