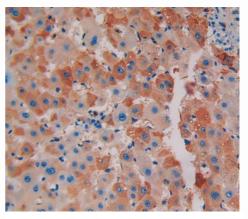

## [ <u>IMAGES</u> ]

Used in DAB staining on fromalin fixed paraffin- embedded liver tissue

1304 Langham Creek Dr, Suite 226, Houston, TX 77084, USA | 001-888-960-7402 | www.cloud-clone.us | mail@cloud-clone.us Export Processing Zone, Wuhan, Hubei 430056, PRC | 0086-800-880-0687 | www.cloud-clone.com | mail@cloud-clone.com