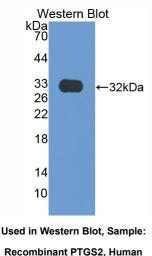

## [ QUALITY CONTROL ]

**Content:** The quality control contains recombinant PTGS2 (Phe187~Asn425) disposed in loading buffer.

**Usage:** 10uL per well when 3,3'-Diaminobenzidine(DAB) as the substrate.

5uL per well when used in enhanced chemilumescent (ECL). **Note:** The quality control is specifically manufactured as the positive control. Not used for other purposes.

Loading Buffer: 100mM Tris(pH8.8), 2% SDS, 200mM NaCl, 50% glycerol, BPB 0.01%, NaN<sub>3</sub> 0.02%.