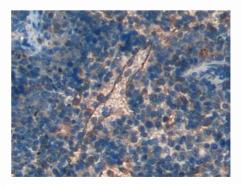

## [<u>IMAGES</u>]

Used in DAB staining on fromalin fixed paraffin- embedded spleen tissue