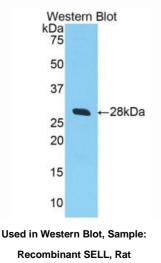

### [ QUALITY CONTROL ]

**Content:** The quality control contains recombinant SELL (IIe94~Asn332) disposed in loading buffer.

Usage: 10uL per well when 3,3'-Diaminobenzidine(DAB) as the substrate.

5uL per well when used in enhanced chemilumescent (ECL). **Note:** The quality control is specifically manufactured as the positive control. Not used for other purposes.

**Loading Buffer:** 100mM Tris(pH8.8), 2% SDS, 200mM NaCl, 50% glycerol, BPB 0.01%, NaN<sub>3</sub> 0.02%.