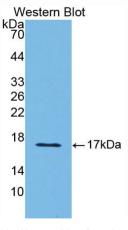

## [ CONTENTS ]

**Form & Buffer:** Supplied as solution form in PBS, pH7.4, containing 0.02% NaN<sub>3</sub>, 50% glycerol.

#### [QUALITY CONTROL]

**Content:** The quality control contains recombinant SEMA3A (Arg31~Pro150) disposed in loading buffer.

Usage: 10uL per well when 3,3'-Diaminobenzidine(DAB) as the substrate.

5uL per well when used in enhanced chemilumescent (ECL). **Note:** The quality control is specifically manufactured as the positive control. Not used for other purposes.

**Loading Buffer:** 100mM Tris(pH8.8), 2% SDS, 200mM NaCl, 50% glycerol, BPB 0.01%, NaN<sub>3</sub> 0.02%.

## [<u>STORAGE</u>]

Store at 4°C for frequent use. Stored at -20°C to -80°C in a manual defrost freezer for one year without detectable loss of activity. Avoid repeated freeze-thaw cycles.





Used in Western Blot, Sample: Recombinant SEMA3A, Mouse



Used in DAB staining on fromalin fixed paraffin- embedded heart tissue