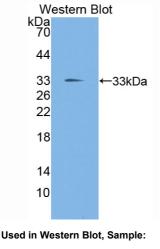

Used in DAB staining on fromalin fixed paraffin- embedded kidney tissue

1304 Langham Creek Dr, Suite 226, Houston, TX 77084, USA | 001-888-960-7402 | www.cloud-clone.us | mail@cloud-clone.us Export Processing Zone, Wuhan, Hubei 430056, PRC | 0086-800-880-0687 | www.cloud-clone.com | mail@cloud-clone.com