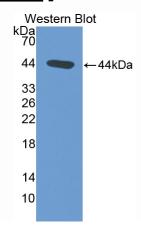

# [IMAGES]

Used in Western Blot, Sample:
Recombinant ANP, Rat

Used in DAB staining on fromalin fixed paraffin- embedded stomach tissue