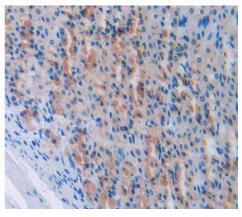

# [IMAGES]

Used in Western Blot, Sample:
Recombinant ANP, Rat

Used in DAB staining on fromalin fixed paraffin- embedded stomach tissue