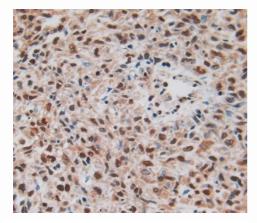

Used in DAB staining on fromalin fixed paraffin- embedded liver cancer tissue

Used in DAB staining on fromalin fixed paraffin- embedded brain tissue

Used in DAB staining on fromalin fixed paraffin- embedded lung cancer tissue