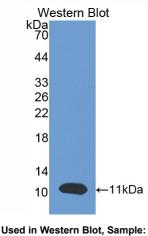

# [ <u>IMAGES</u> ]

Recombinant BNP, Human

-11kDa

Used in DAB staining on fromalin fixed paraffin- embedded liver tissue

1304 Langham Creek Dr, Suite 226, Houston, TX 77084, USA | 001-888-960-7402 | www.cloud-clone.us | mail@cloud-clone.us Export Processing Zone, Wuhan, Hubei 430056, PRC | 0086-800-880-0687 | www.cloud-clone.com | mail@cloud-clone.com