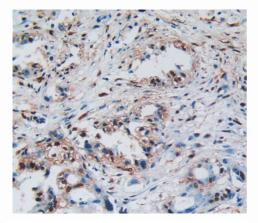

Used in DAB staining on fromalin fixed paraffin- embedded liver cancer tissue

Used in DAB staining on fromalin fixed paraffin- embedded brain tissue

Used in DAB staining on fromalin fixed paraffin- embedded lung cancer tissue