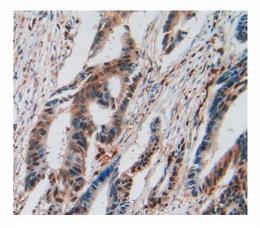

Used in DAB staining on fromalin fixed paraffin- embedded prostate glands tissue

Used in DAB staining on fromalin fixed paraffinembedded prostate glands cancer tissue

Used in DAB staining on fromalin fixed paraffin- embedded pancreas cancer tissue