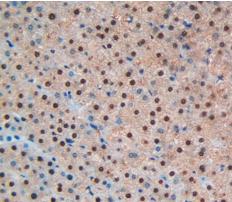

# [ <u>IMAGES</u> ]

Recombinant BNP, Human

-11kDa

Used in DAB staining on fromalin fixed paraffin- embedded liver tissue

1304 Langham Creek Dr, Suite 226, Houston, TX 77084, USA | 001-888-960-7402 | www.cloud-clone.us | mail@cloud-clone.us Export Processing Zone, Wuhan, Hubei 430056, PRC | 0086-800-880-0687 | www.cloud-clone.com | mail@cloud-clone.com