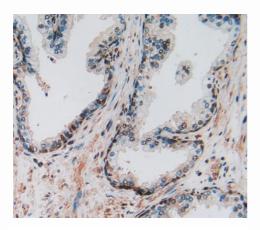

Used in DAB staining on fromalin fixed paraffin- embedded prostate glands tissue

Used in DAB staining on fromalin fixed paraffinembedded prostate glands cancer tissue

Used in DAB staining on fromalin fixed paraffin- embedded pancreas cancer tissue