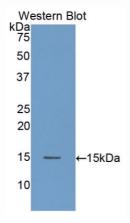

# [IMAGES]

Used in Western Blot, Sample: Recombinant DAO, Human

Used in DAB staining on fromalin fixed paraffin- embedded kidney tissue