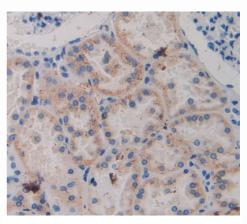

# [IMAGES]

Used in Western Blot, Sample: Recombinant DAO, Human

Used in DAB staining on fromalin fixed paraffin- embedded kidney tissue