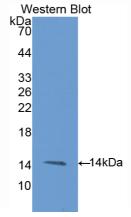

# [ IMAGES ]

Used in Western Blot, Sample:
Recombinant ENG, Rat

Used in DAB staining on fromalin fixed paraffin- embedded intestine tissue