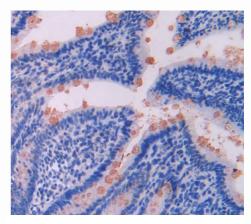

# [ IMAGES ]

Used in Western Blot, Sample:
Recombinant ENG, Rat

Used in DAB staining on fromalin fixed paraffin- embedded intestine tissue