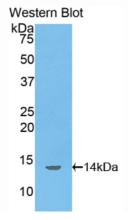

# [ IMAGES ]

Used in Western Blot, Sample:

Recombinant INHbB, Rat

Used in DAB staining on fromalin fixed paraffin- embedded stomach tissue