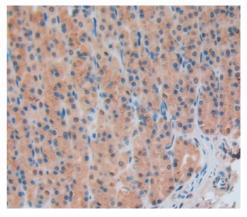

# [ IMAGES ]

Used in Western Blot, Sample:

Recombinant INHbB, Rat

Used in DAB staining on fromalin fixed paraffin- embedded stomach tissue