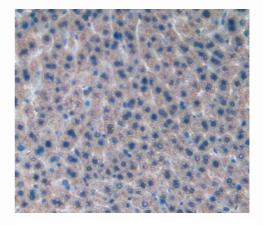

Used in DAB staining on fromalin fixed paraffin- embedded lung tissue

Used in DAB staining on fromalin fixed paraffin- embedded liver tissue