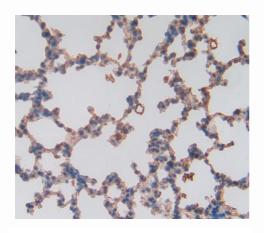

Used in DAB staining on fromalin fixed paraffin- embedded lung tissue

Used in DAB staining on fromalin fixed paraffin- embedded liver tissue