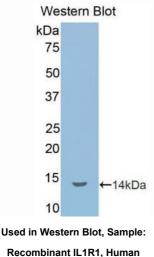

### [QUALITY CONTROL]

**Content:** The quality control contains recombinant IL1R1 (Pro226~His318) disposed in loading buffer.

**Usage:** 10uL per well when 3,3'-Diaminobenzidine(DAB) as the substrate.

5uL per well when used in enhanced chemilumescent (ECL). **Note:** The quality control is specifically manufactured as the positive control. Not used for other purposes.