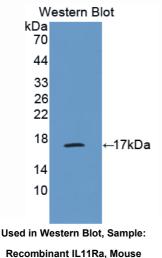

### [QUALITY CONTROL]

**Content:** The quality control contains recombinant IL11Ra (Asn194~GIn329) disposed in loading buffer.

**Usage:** 10uL per well when 3,3'-Diaminobenzidine(DAB) as the substrate.

5uL per well when used in enhanced chemilumescent (ECL). **Note:** The quality control is specifically manufactured as the positive control. Not used for other purposes.

Loading Buffer: 100mM Tris(pH8.8), 2% SDS, 200mM NaCl, 50% glycerol, BPB 0.01%, NaN $_3$  0.02%.