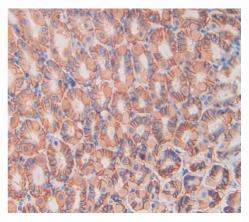

# [STORAGE]

Store at 4°C for frequent use. Stored at -20°C to -80°C in a manual defrost freezer for one year without detectable loss of activity. Avoid repeated freeze-thaw cycles.

Used in DAB staining on fromalin fixed paraffin- embedded stomach tissue