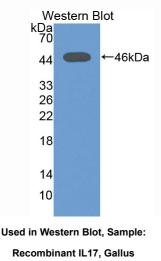

### [ IMMUNOGEN INFORMATION ]

**Immunogen:** Recombinant IL17 (Ile25~Ala169) with two N-terminal Tags, His-tag and T7-tag expressed in *E.coli*.

Accession No.: RPA063Ga01

## [QUALITY CONTROL]

**Content:** The quality control contains recombinant IL17 (IIe25~Ala169) disposed in loading buffer.

**Usage:** 10uL per well when 3,3'-Diaminobenzidine(DAB) as the substrate.

5uL per well when used in enhanced chemilumescent (ECL). **Note:** The quality control is specifically manufactured as the positive control. Not used for other purposes.