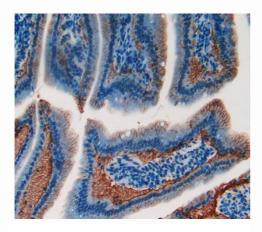

# Polyclonal Antibody to Laminin Alpha 1 (LAMa1) Organism Species: Mus musculus (Mouse)

FOR IN VITRO USE AND RESEARCH USE ONLY

Used in DAB staining on fromalin fixed paraffin- embedded intestine tissue

Used in DAB staining on fromalin fixed paraffin- embedded spleen tissue