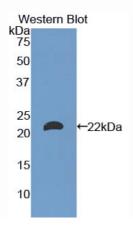

# [IMAGES]

Used in Western Blot, Sample: Recombinant LAMa1, Mouse

Used in DAB staining on fromalin fixed paraffin- embedded brain tissue