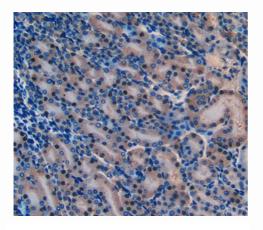

Used in DAB staining on fromalin fixed paraffin- embedded kidney tissue

Used in DAB staining on fromalin fixed paraffin- embedded stomach tissue