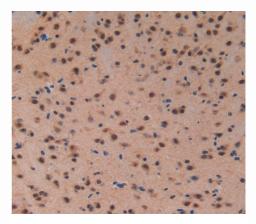

# [IMAGES]

Used in Western Blot, Sample: Recombinant LAMa1, Mouse

Used in DAB staining on fromalin fixed paraffin- embedded brain tissue