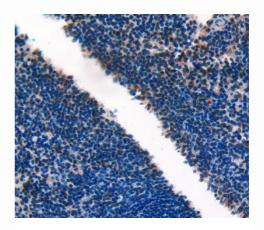

# Polyclonal Antibody to Laminin Alpha 1 (LAMa1) Organism Species: Mus musculus (Mouse)

FOR IN VITRO USE AND RESEARCH USE ONLY

Used in DAB staining on fromalin fixed paraffin- embedded intestine tissue

Used in DAB staining on fromalin fixed paraffin- embedded spleen tissue