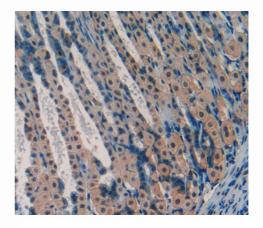

# [IMAGES]

Used in Western Blot, Sample: Recombinant LAMa1, Mouse

Used in DAB staining on fromalin fixed paraffin- embedded brain tissue