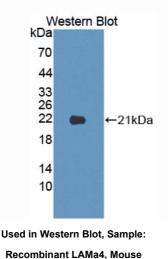

### [QUALITY CONTROL]

**Content:** The quality control contains recombinant LAMa4 (His457~Ala630) disposed in loading buffer.

**Usage:** 10uL per well when 3,3'-Diaminobenzidine(DAB) as the substrate.

5uL per well when used in enhanced chemilumescent (ECL). **Note:** The quality control is specifically manufactured as the positive control. Not used for other purposes.

# [<u>IMAGES</u>]

Used in DAB staining on fromalin fixed paraffin- embedded testis tissue

1304 Langham Creek Dr, Suite 226, Houston, TX 77084, USA | 001-888-960-7402 | www.cloud-clone.us | mail@cloud-clone.us Export Processing Zone, Wuhan, Hubei 430056, PRC | 0086-800-880-0687 | www.cloud-clone.com | mail@cloud-clone.com