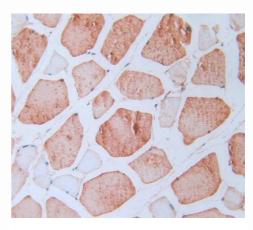

# [IMAGES]

Used in Western Blot, Sample:
Recombinant LOXL2, Rat

Used in DAB staining on fromalin fixed paraffin- embedded skeletal muscle tissue