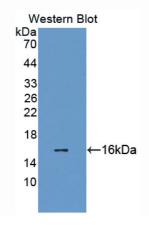

# [IMAGES]

Used in Western Blot, Sample:
Recombinant LOXL2, Rat

Used in DAB staining on fromalin fixed paraffin- embedded skeletal muscle tissue