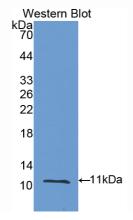

### [ IMAGES ]

Used in Western Blot, Sample: Recombinant MMP12, Rat

Used in DAB staining on fromalin fixed paraffin- embedded kidney tissue