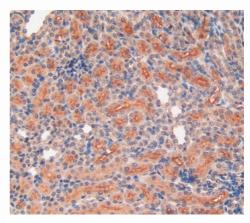

### [ IMAGES ]

Used in Western Blot, Sample: Recombinant MMP12, Rat

Used in DAB staining on fromalin fixed paraffin- embedded kidney tissue