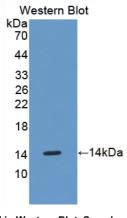

# [ <u>IMAGES</u> ]

Used in Western Blot, Sample: Recombinant OSM, Mouse

Used in DAB staining on fromalin fixed paraffin- embedded heart tissue

1304 Langham Creek Dr, Suite 226, Houston, TX 77084, USA | 001-888-960-7402 | www.cloud-clone.us | mail@cloud-clone.us Export Processing Zone, Wuhan, Hubei 430056, PRC | 0086-800-880-0687 | www.cloud-clone.com | mail@cloud-clone.com