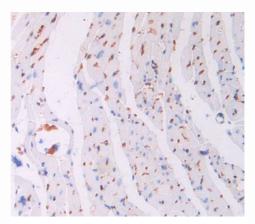

# [ <u>IMAGES</u> ]

Used in Western Blot, Sample: Recombinant OSM, Mouse

Used in DAB staining on fromalin fixed paraffin- embedded heart tissue

1304 Langham Creek Dr, Suite 226, Houston, TX 77084, USA | 001-888-960-7402 | www.cloud-clone.us | mail@cloud-clone.us Export Processing Zone, Wuhan, Hubei 430056, PRC | 0086-800-880-0687 | www.cloud-clone.com | mail@cloud-clone.com