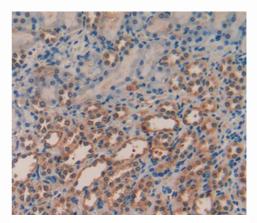

## [ <u>IMAGES</u> ]

Used in DAB staining on fromalin fixed paraffin- embedded rat kidney tissue

1304 Langham Creek Dr, Suite 226, Houston, TX 77084, USA | 001-888-960-7402 | www.cloud-clone.us | mail@cloud-clone.us Export Processing Zone, Wuhan, Hubei 430056, PRC | 0086-800-880-0687 | www.cloud-clone.com | mail@cloud-clone.com C Cloud-Clone Corp.