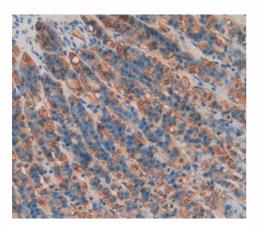

PAA165Hu01 Polyclonal Antibody to Pepsinogen A (PGA) Organism Species: Homo sapiens (Human) *Instruction manual* 

FOR IN VITRO USE AND RESEARCH USE ONLY NOT FOR USE IN CLINICAL DIAGNOSTIC PROCEDURES

Used in DAB staining on fromalin fixed paraffin- embedded rat stomach tissue