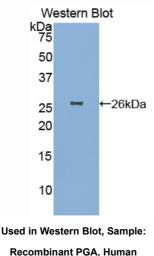

### [ QUALITY CONTROL ]

**Content:** The quality control contains recombinant PGA (Val63~Ser295) disposed in loading buffer.

**Usage:** 10uL per well when 3,3'-Diaminobenzidine(DAB) as the substrate.

5uL per well when used in enhanced chemilumescent (ECL). **Note:** The quality control is specifically manufactured as the positive control. Not used for other purposes.

Loading Buffer: 100mM Tris(pH8.8), 2% SDS, 200mM NaCl, 50% glycerol, BPB 0.01%, NaN<sub>3</sub> 0.02%.