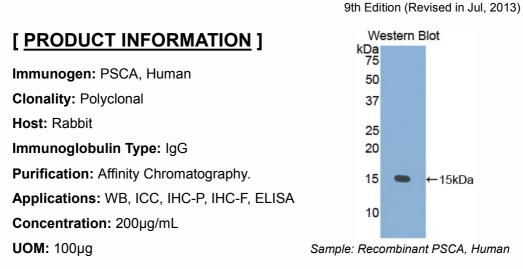

## [ QUALITY CONTROL ]

**Content:** The quality control contains recombinant PSCA (Leu22~Ser95) disposed in loading buffer.

Usage: 10uL per well when 3,3'-Diaminobenzidine(DAB) as the substrate.

5uL per well when used in enhanced chemilumescent (ECL). **Note:** The quality control is specifically manufactured as the positive control. Not used for other purposes.