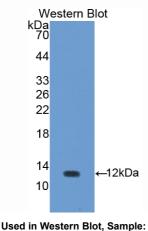

### [QUALITY CONTROL]

**Content:** The quality control contains recombinant UCN1 (Ala31~Gly121) disposed in loading buffer.

**Usage:** 10uL per well when 3,3'-Diaminobenzidine(DAB) as the substrate.

5uL per well when used in enhanced chemilumescent (ECL). **Note:** The quality control is specifically manufactured as the positive control. Not used for other purposes.

Loading Buffer: 100mM Tris(pH8.8), 2% SDS, 200mM NaCl, 50% glycerol, BPB 0.01%, NaN $_3$  0.02%.

# [<u>IMAGES</u>]

Recombinant UCN1, Rat

Used in DAB staining on fromalin fixed paraffin- embedded heart tissue

1304 Langham Creek Dr, Suite 226, Houston, TX 77084, USA | 001-888-960-7402 | www.cloud-clone.us | mail@cloud-clone.us Export Processing Zone, Wuhan, Hubei 430056, PRC | 0086-800-880-0687 | www.cloud-clone.com | mail@cloud-clone.com