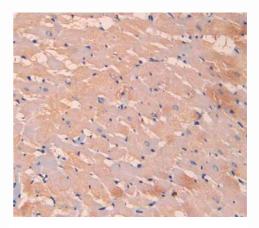

# [<u>IMAGES</u>]

Recombinant UCN1, Rat

Used in DAB staining on fromalin fixed paraffin- embedded heart tissue

1304 Langham Creek Dr, Suite 226, Houston, TX 77084, USA | 001-888-960-7402 | www.cloud-clone.us | mail@cloud-clone.us Export Processing Zone, Wuhan, Hubei 430056, PRC | 0086-800-880-0687 | www.cloud-clone.com | mail@cloud-clone.com