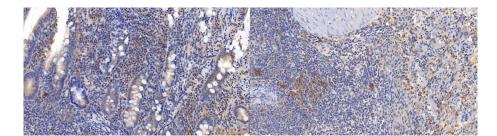

DAB staining on IHC-P; Sample:

DAB staining on IHC-P; Sample: Human Spleen Tissue; Primary Ab: 10µg/ml Mouse Anti-Human CD3d Antibody Second Ab: 2µg/mL HRP-Linked Caprine Anti-Mouse IgG Polyclonal Antibody (Catalog: SAA544Mu19)