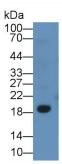

## [IDENTIFICATION]

Primary Ab: 2µg/ml Mouse Anti-Human CD3d Antibody Second Ab: 0.2µg/mL HRP-Linked Caprine Anti-Mouse IgG Polyclonal Antibody (Catalog: SAA544Mu19)

Western Blot; Sample: Jurkat cell lysate Human Small intestine Tissue; Primary Ab: 10µg/ml Mouse Anti-Human CD3d Antibody Second Ab: 2µg/mL HRP-Linked Caprine Anti-Mouse IgG Polyclonal Antibody (Catalog: SAA544Mu19)