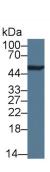

**NSE** Antibody

Samples: Human HepG2 cell;

Primary Ab: 20?g/ml Mouse Anti-

Human NSE Antibody

Second Ab: 1?g/ml FITC-Linked

Western Blot; Sample: Human Hela cell Western Blot; Sample: Human Lung lysate:

lysate:

Primary Ab: 3µg/ml Mouse Anti-Human Primary Ab: 3µg/ml Mouse Anti-Human

**NSE Antibody** 

**NSE Antibody** 

Second Ab: 0.2µg/mL HRP-Linked

Second Ab: 0.2µg/mL HRP-Linked

Caprine Anti-Mouse IgG Polyclonal

Caprine Anti-Mouse IgG Polyclonal

Antibody

Antibody

(Catalog: SAA544Mu19)

Caprine Anti-Mouse IgG Polyclonal Antibody

(Catalog: SAA544Mu19)

(Catalog: SAA544Mu18)