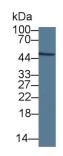

### [ IDENTIFICATION ]

Figure. Western Blot; Sample: Recombinant NSE, Human.

Western Blot; Sample: Rat Cerebrum Western Blot; Sample: Human HepG2 lysate:

cell lysate;

Primary Ab: 3µg/ml Mouse Anti-Human Primary Ab: 3µg/ml Mouse Anti-Human

**NSE** Antibody

Second Ab: 0.2µg/mL HRP-Linked

Caprine Anti-Mouse IgG Polyclonal

Antibody

(Catalog: SAA544Mu19)

Second Ab: 0.2µg/mL HRP-Linked Caprine Anti-Mouse IgG Polyclonal Antibody

(Catalog: SAA544Mu19)

**NSE** Antibody

Samples: Human HepG2 cell;

Primary Ab: 20?g/ml Mouse Anti-

Human NSE Antibody

Second Ab: 1?g/ml FITC-Linked

Western Blot; Sample: Human Hela cell Western Blot; Sample: Human Lung lysate:

lysate:

Primary Ab: 3µg/ml Mouse Anti-Human Primary Ab: 3µg/ml Mouse Anti-Human

**NSE Antibody** 

**NSE Antibody** 

Second Ab: 0.2µg/mL HRP-Linked

Second Ab: 0.2µg/mL HRP-Linked

Caprine Anti-Mouse IgG Polyclonal

Caprine Anti-Mouse IgG Polyclonal

Antibody

Antibody

(Catalog: SAA544Mu19)

Caprine Anti-Mouse IgG Polyclonal Antibody

(Catalog: SAA544Mu19)

(Catalog: SAA544Mu18)