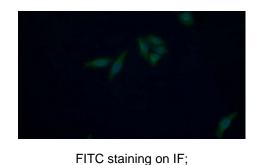

**NSE** Antibody

Samples: Human HepG2 cell;

Primary Ab: 20?g/ml Mouse Anti-

Human NSE Antibody

Second Ab: 1?g/ml FITC-Linked

Western Blot; Sample: Human Hela cell Western Blot; Sample: Human Lung lysate:

lysate: