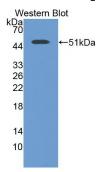

### [ IDENTIFICATION ]

Figure. Western Blot; Sample: Recombinant NSE, Human.

Western Blot; Sample: Rat Cerebrum Western Blot; Sample: Human HepG2 lysate:

cell lysate;

Primary Ab: 3µg/ml Mouse Anti-Human Primary Ab: 3µg/ml Mouse Anti-Human

**NSE** Antibody

Second Ab: 0.2µg/mL HRP-Linked

Caprine Anti-Mouse IgG Polyclonal

Antibody

(Catalog: SAA544Mu19)

Second Ab: 0.2µg/mL HRP-Linked Caprine Anti-Mouse IgG Polyclonal Antibody

(Catalog: SAA544Mu19)