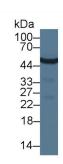

### [ IDENTIFICATION ]

Figure. Western Blot; Sample: Recombinant NSE, Human.

Western Blot; Sample: Rat Cerebrum Western Blot; Sample: Human HepG2 lysate:

cell lysate;

Primary Ab: 3µg/ml Mouse Anti-Human Primary Ab: 3µg/ml Mouse Anti-Human

**NSE** Antibody

Second Ab: 0.2µg/mL HRP-Linked

Caprine Anti-Mouse IgG Polyclonal

Antibody

(Catalog: SAA544Mu19)

Second Ab: 0.2µg/mL HRP-Linked Caprine Anti-Mouse IgG Polyclonal Antibody

(Catalog: SAA544Mu19)