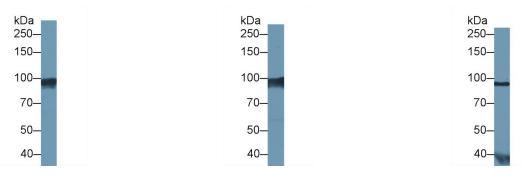

## [ IDENTIFICATION ]

Western Blot; Sample: Human Lung

lysate;

Western Blot; Sample: Human Serum; Western Blot; Sample: Human Urine;

Primary Ab: 2µg/ml Mouse Anti-Human Primary Ab: 2µg/ml Mouse Anti-Human

Primary Ab: 2µg/ml Mouse Anti-Human

**GS** Antibody

Second Ab: 0.2µg/mL HRP-Linked

Caprine Anti-Mouse IgG Polyclonal

Antibody

(Catalog: SAA544Mu19)

GS Antibody
Second Ab: 0.2μg/mL HRP-Linked
Caprine Anti-Mouse IgG Polyclonal
Antibody

(Catalog: SAA544Mu19)

Second Ab: 0.2µg/mL HRP-Linked
Caprine Anti-Mouse IgG Polyclonal
Antibody
(Catalog: SAA544Mu19)

**GS** Antibody

Western Blot; Sample: Bovine Skeletal

muscle lysate;

Primary Ab: 2µg/ml Mouse Anti-Human

**GS** Antibody

Second Ab:  $0.2\mu g/mL$  HRP-Linked

Caprine Anti-Mouse IgG Polyclonal

Antibody

(Catalog: SAA544Mu19)