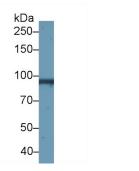

## [ IDENTIFICATION ]

Western Blot; Sample: Human Lung

lysate;

Western Blot; Sample: Human Serum; Western Blot; Sample: Human Urine;

Primary Ab: 2µg/ml Mouse Anti-Human Primary Ab: 2µg/ml Mouse Anti-Human

Primary Ab: 2µg/ml Mouse Anti-Human

**GS** Antibody

Second Ab: 0.2µg/mL HRP-Linked

Caprine Anti-Mouse IgG Polyclonal

Antibody

(Catalog: SAA544Mu19)

GS Antibody
Second Ab: 0.2μg/mL HRP-Linked
Caprine Anti-Mouse IgG Polyclonal
Antibody

(Catalog: SAA544Mu19)

Second Ab: 0.2µg/mL HRP-Linked
Caprine Anti-Mouse IgG Polyclonal
Antibody
(Catalog: SAA544Mu19)

**GS** Antibody

Western Blot; Sample: Bovine Skeletal

muscle lysate;

Primary Ab: 2µg/ml Mouse Anti-Human

**GS** Antibody

Second Ab:  $0.2\mu g/mL$  HRP-Linked

Caprine Anti-Mouse IgG Polyclonal

Antibody

(Catalog: SAA544Mu19)