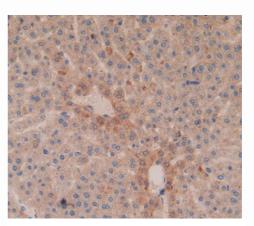

# [ <u>IMAGES</u> ]

Used in DAB staining on fromalin fixed paraffin- embedded liver tissue

1304 Langham Creek Dr, Suite 226, Houston, TX 77084, USA | 001-888-960-7402 | www.cloud-clone.us | mail@cloud-clone.us Export Processing Zone, Wuhan, Hubei 430056, PRC | 0086-800-880-0687 | www.cloud-clone.com | mail@cloud-clone.com