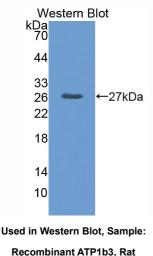

## [ QUALITY CONTROL ]

**Content:** The quality control contains recombinant ATP1b3 (Asn66~Phe273) disposed in loading buffer.

**Usage:** 10uL per well when 3,3'-Diaminobenzidine(DAB) as the substrate.

5uL per well when used in enhanced chemilumescent (ECL). **Note:** The quality control is specifically manufactured as the positive control. Not used for other purposes.

Loading Buffer: 100mM Tris(pH8.8), 2% SDS, 200mM NaCl, 50% glycerol, BPB 0.01%, NaN<sub>3</sub> 0.02%.