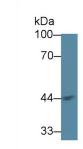

Western Blot; Sample: Mouse Liver lysate:

ACAA1 Antibody Second Ab: 0.2µg/mL HRP-Linked Caprine Anti-Rabbit IgG Polyclonal Antibody

(Catalog: SAA544Rb19)

Western Blot; Sample: Human HepG2 cell lysate:

Primary Ab: 1µg/ml Rabbit Anti-Mouse Primary Ab: 1µg/ml Rabbit Anti-Mouse ACAA1 Antibody Second Ab: 0.2µg/mL HRP-Linked Caprine Anti-Rabbit IgG Polyclonal

> Antibody (Catalog: SAA544Rb19)

Western Blot; Sample: Human A549 Western Blot; Sample: Human Hela cell cell lysate; lysate:

Primary Ab: 1µg/ml Rabbit Anti-Mouse Primary Ab: 1µg/ml Rabbit Anti-Mouse

ACAA1 Antibody ACAA1 Antibody

Second Ab: 0.2µg/mL HRP-Linked Second Ab: 0.2µg/mL HRP-Linked Caprine Anti-Rabbit IgG Polyclonal Caprine Anti-Rabbit IgG Polyclonal

> Antibody Antibody

(Catalog: SAA544Rb19) (Catalog: SAA544Rb19)