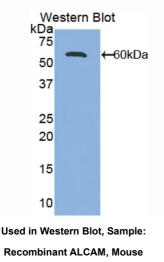

## [ QUALITY CONTROL ]

**Content:** The quality control contains recombinant ALCAM (Trp28~Lys527) disposed in loading buffer.

**Usage:** 10uL per well when 3,3'-Diaminobenzidine(DAB) as the substrate.

5uL per well when used in enhanced chemilumescent (ECL). **Note:** The quality control is specifically manufactured as the positive control. Not used for other purposes.

Loading Buffer: 100mM Tris(pH8.8), 2% SDS, 200mM NaCl, 50% glycerol, BPB 0.01%, NaN<sub>3</sub> 0.02%.