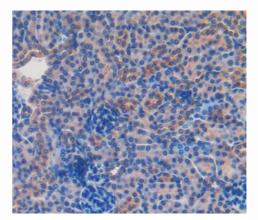

## [ <u>IMAGES</u> ]

Used in DAB staining on fromalin fixed paraffin- embedded kidney tissue

1304 Langham Creek Dr, Suite 226, Houston, TX 77084, USA | 001-888-960-7402 | www.cloud-clone.us | mail@cloud-clone.us Export Processing Zone, Wuhan, Hubei 430056, PRC | 0086-800-880-0687 | www.cloud-clone.com | mail@cloud-clone.com