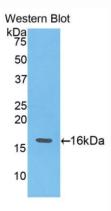

# [IMAGES]

Used in Western Blot, Sample: Recombinant ANG, Mouse

Used in DAB staining on fromalin fixed paraffin- embedded liver tissue