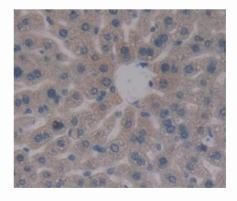

# [IMAGES]

Used in Western Blot, Sample: Recombinant ANG, Mouse

Used in DAB staining on fromalin fixed paraffin- embedded liver tissue