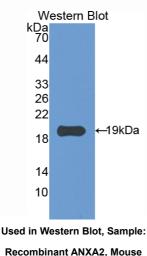

## [QUALITY CONTROL]

**Content:** The quality control contains recombinant ANXA2 (Val46~Glu181) disposed in loading buffer.

**Usage:** 10uL per well when 3,3'-Diaminobenzidine(DAB) as the substrate.

5uL per well when used in enhanced chemilumescent (ECL). **Note:** The quality control is specifically manufactured as the positive control. Not used for other purposes.

#### [ IMMUNOGEN INFORMATION ]

**Immunogen:** Recombinant ANXA2 (Val46~Glu181) with two N-terminal Tags, His-tag and T7-tag expressed in *E.coli*.

Accession No.: RPB944Mu01