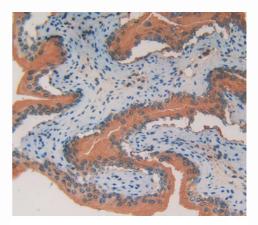

# [ <u>IMAGES</u> ]

Used in DAB staining on fromalin fixed paraffin- embedded spermaduct

1304 Langham Creek Dr, Suite 226, Houston, TX 77084, USA | 001-888-960-7402 | www.cloud-clone.us | mail@cloud-clone.us Export Processing Zone, Wuhan, Hubei 430056, PRC | 0086-800-880-0687 | www.cloud-clone.com | mail@cloud-clone.com