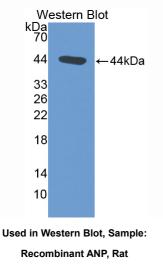

#### [QUALITY CONTROL]

**Content:** The quality control contains recombinant ANP (Asn25~Arg122) disposed in loading buffer.

**Usage:** 10uL per well when 3,3'-Diaminobenzidine(DAB) as the substrate.

5uL per well when used in enhanced chemilumescent (ECL). **Note:** The quality control is specifically manufactured as the positive control. Not used for other purposes.