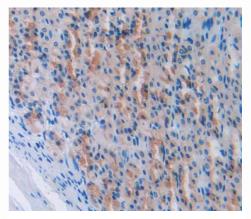

## [<u>IMAGES</u>]

Used in DAB staining on fromalin fixed paraffin- embedded stomach tissue

1304 Langham Creek Dr, Suite 226, Houston, TX 77084, USA | 001-888-960-7402 | www.cloud-clone.us | mail@cloud-clone.us Export Processing Zone, Wuhan, Hubei 430056, PRC | 0086-800-880-0687 | www.cloud-clone.com | mail@cloud-clone.com