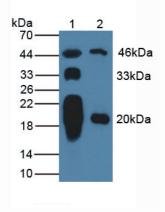

| Used in Western Blot, Sample:                       |
|-----------------------------------------------------|
| Lane1: Rat Heart Tissue                             |
| Lane2: Mouse Heart Tissue                           |
| Primary Ab: 1µg/mL Rabbit Anti-Rat ANP Ab           |
| Second Ab: 1:1000 Dilution of HRP-Linked Guinea pig |
| Anti-Rabbit Ab (Catalog: SECab05)                   |