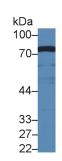

Western Blot; Sample: Mouse Liver
lysate;
Primary Ab: 1µg/ml Rabbit Anti-Mouse
BMPER Antibody
Second Ab: 0.2µg/mL HRP-Linked
Caprine Anti-Rabbit IgG Polyclonal

Antibody
(Catalog: SAA544Rb19)

Western Blot; Sample: Mouse Serum;
Primary Ab: 1µg/ml Rabbit Anti-Mouse
BMPER Antibody
Second Ab: 0.2µg/mL HRP-Linked
Caprine Anti-Rabbit IgG Polyclonal
Antibody
(Catalog: SAA544Rb19)