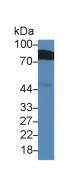

Western Blot; Sample: Mouse Liver
lysate;
Primary Ab: 1µg/ml Rabbit Anti-Mouse
BMPER Antibody
Second Ab: 0.2µg/mL HRP-Linked
Caprine Anti-Rabbit IgG Polyclonal

Antibody
(Catalog: SAA544Rb19)

Western Blot; Sample: Mouse Serum;
Primary Ab: 1µg/ml Rabbit Anti-Mouse
BMPER Antibody
Second Ab: 0.2µg/mL HRP-Linked
Caprine Anti-Rabbit IgG Polyclonal
Antibody
(Catalog: SAA544Rb19)