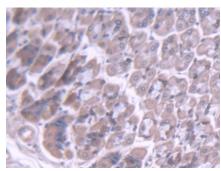

### [ IDENTIFICATION ]

DAB staining on IHC-P; Samples:
Mouse Stomach Tissue; Primary Ab:
20µg/ml Rabbit Anti-Mouse BMPER
Antibody Second Ab: 2µg/mL HRPLinked Caprine Anti-Rabbit IgG
Polyclonal Antibody (Catalog:
SAA544Rb19)