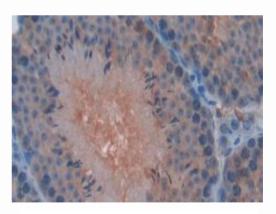

# [ <u>IMAGES</u> ]

Used in Western Blot, Sample: Recombinant BPI, Mouse

Used in DAB staining on fromalin fixed paraffin- embedded testis tissue