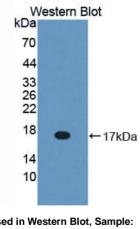

# [ <u>IMAGES</u> ]

Used in Western Blot, Sample: Recombinant BPI, Mouse

Used in DAB staining on fromalin fixed paraffin- embedded testis tissue