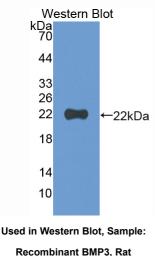

## [QUALITY CONTROL]

**Content:** The quality control contains recombinant BMP3 (Glu312~Cys467) disposed in loading buffer.

**Usage:** 10uL per well when 3,3'-Diaminobenzidine(DAB) as the substrate.

5uL per well when used in enhanced chemilumescent (ECL). **Note:** The quality control is specifically manufactured as the positive control. Not used for other purposes.

Loading Buffer: 100mM Tris(pH8.8), 2% SDS, 200mM NaCl, 50% glycerol, BPB 0.01%, NaN<sub>3</sub> 0.02%.