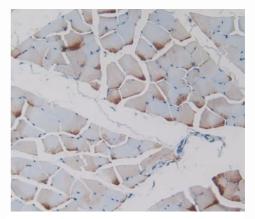

## [ <u>IMAGES</u> ]

Used in DAB staining on fromalin fixed paraffin- embedded skeletal muscle tissue

1304 Langham Creek Dr, Suite 226, Houston, TX 77084, USA | 001-888-960-7402 | www.cloud-clone.us | mail@cloud-clone.us Export Processing Zone, Wuhan, Hubei 430056, PRC | 0086-800-880-0687 | www.cloud-clone.com | mail@cloud-clone.com