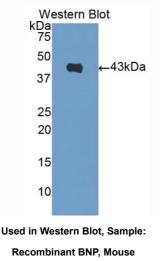

#### [APPLICATIONS]

Western blotting: 1:50-400 Immunocytochemistry in formalin fixed cells: 1:50-500 Immunohistochemistry in formalin fixed frozen section: 1:50-500 Immunohistochemistry in paraffin section: 1:10-100 Enzyme-linked Immunosorbent Assay: 1:100-200 Optimal working dilutions must be determined by end user.