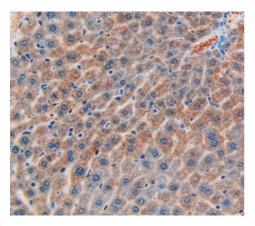

Used in DAB staining on fromalin fixed paraffin- embedded brain tissue

Used in DAB staining on fromalin fixed paraffin- embedded lung tissue

Used in DAB staining on fromalin fixed paraffin- embedded liver tissue