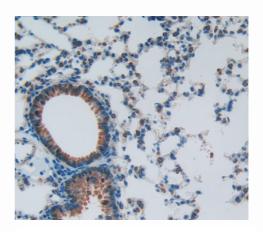

Used in DAB staining on fromalin fixed paraffin- embedded brain tissue

Used in DAB staining on fromalin fixed paraffin- embedded lung tissue

Used in DAB staining on fromalin fixed paraffin- embedded liver tissue