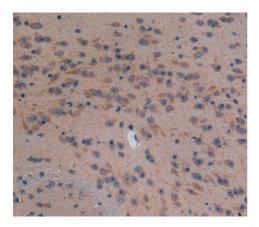

Used in DAB staining on fromalin fixed paraffin- embedded brain tissue

Used in DAB staining on fromalin fixed paraffin- embedded lung tissue

Used in DAB staining on fromalin fixed paraffin- embedded liver tissue