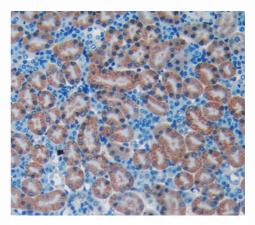

# [ <u>IMAGES</u> ]

Used in DAB staining on fromalin fixed paraffin- embedded kidney tissue

1304 Langham Creek Dr, Suite 226, Houston, TX 77084, USA | 001-888-960-7402 | www.cloud-clone.us | mail@cloud-clone.us Export Processing Zone, Wuhan, Hubei 430056, PRC | 0086-800-880-0687 | www.cloud-clone.com | mail@cloud-clone.com