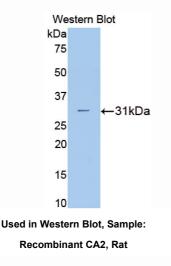

## [QUALITY CONTROL]

**Content:** The quality control contains recombinant CA2 (Met1~Lys260) disposed in loading buffer.

**Usage:** 10uL per well when 3,3'-Diaminobenzidine(DAB) as the substrate.

5uL per well when used in enhanced chemilumescent (ECL). **Note:** The quality control is specifically manufactured as the positive control. Not used for other purposes.

Loading Buffer: 100mM Tris(pH8.8), 2% SDS, 200mM NaCl, 50% glycerol, BPB 0.01%, NaN $_3$  0.02%.