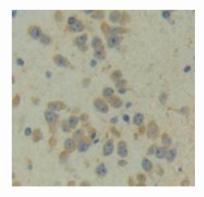

## [<u>IMAGES</u>]

Used in Western Blot, Sample: Recombinant CITED1, Mouse

Used in DAB staining on fromalin fixed paraffin- embedded tissue