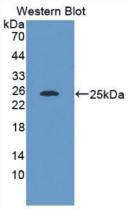

## [<u>IMAGES</u>]

Used in Western Blot, Sample: Recombinant CITED1, Mouse

Used in DAB staining on fromalin fixed paraffin- embedded tissue