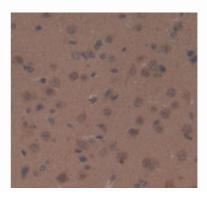

# [<u>IMAGES</u>]

Used in DAB staining on fromalin fixed paraffin- embedded brain tissue

1304 Langham Creek Dr, Suite 226, Houston, TX 77084, USA | 001-888-960-7402 | www.cloud-clone.us | mail@cloud-clone.us Export Processing Zone, Wuhan, Hubei 430056, PRC | 0086-800-880-0687 | www.cloud-clone.com | mail@cloud-clone.com