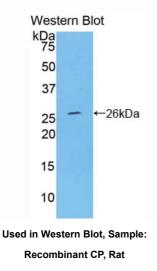

## [QUALITY CONTROL]

**Content:** The quality control contains recombinant CP (Ala872~Gly1059) disposed in loading buffer.

**Usage:** 10uL per well when 3,3'-Diaminobenzidine(DAB) as the substrate.

5uL per well when used in enhanced chemilumescent (ECL). **Note:** The quality control is specifically manufactured as the positive control. Not used for other purposes.

Loading Buffer: 100mM Tris(pH8.8), 2% SDS, 200mM NaCl, 50% glycerol, BPB 0.01%, NaN $_3$  0.02%.