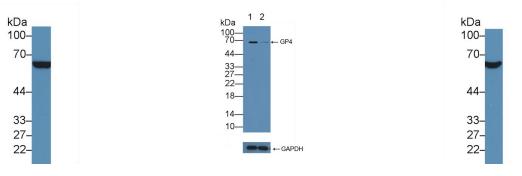

## [ IDENTIFICATION ]

Western Blot; Sample: Human Hela cell

lysate;

Primary Ab: 3µg/ml Rabbit Anti-Human

**GP4** Antibody

Second Ab: 0.2µg/mL HRP-Linked

Caprine Anti-Rabbit IgG Polyclonal

Antibody

(Catalog: SAA544Rb19)

**Knockout Varification:** 

Lane 1: Wild-type HepG2 cell lysate;

Lane 2: GP4 knockout HepG2 cell

lysate;

Predicted MW: 53kd

Observed MW: 68kd

Primary Ab: 3µg/ml Rabbit Anti-Human

**GP4** Antibody

Second Ab: 0.2µg/mL HRP-Linked Caprine Anti-Rabbit IgG Polyclonal

Antibody

(Catalog: SAA544Rb19)

Western Blot; Sample: Human HepG2

cell lysate;

Primary Ab: 3µg/ml Rabbit Anti-Human

**GP4** Antibody

Second Ab: 0.2µg/mL HRP-Linked

Caprine Anti-Rabbit IgG Polyclonal

Antibody

(Catalog: SAA544Rb19)