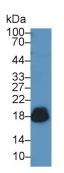

## [IDENTIFICATION]

| Western Blot; Sample: Lane1: Rat Lung | g Western Blot; Samples: Lane1: Mouse  | Western Blot; Sample: Human Urine; |
|---------------------------------------|----------------------------------------|------------------------------------|
| lysate; Lane2: Human Urine            | Spleen lysate; Lane2: Rat Lung lysate; | Primary Ab: 3µg/ml Rabbit Anti-Rat |
| Primary Ab: 1µg/mL Rabbit Anti-Rat    | Primary Ab: 0.5µg/ml Rabbit Anti-Rat   | CD59 Antibody                      |
| CD59 Antibody                         | CD59 Antibody                          | Second Ab: 0.2µg/mL HRP-Linked     |
| Second Ab: 0.2µg/mL HRP-Linked        | Second Ab: 0.2?g/ml HRP-Linked         | Caprine Anti-Rabbit IgG Polyclonal |
| Caprine Anti-Rabbit IgG Polyclonal    | Caprine Anti-Rabbit IgG Polyclonal     | Antibody                           |
| Antibody                              | Antibody                               | (Catalog: SAA544Rb19)              |
| (Catalog: SAA544Rb19)                 | (Catalog: SAA544Rb19)                  |                                    |