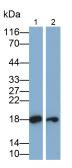

## [IDENTIFICATION]

| Western Blot; Sample: Lane1: Rat Lung | g Western Blot; Samples: Lane1: Mouse  | Western Blot; Sample: Human Urine; |
|---------------------------------------|----------------------------------------|------------------------------------|
| lysate; Lane2: Human Urine            | Spleen lysate; Lane2: Rat Lung lysate; | Primary Ab: 3µg/ml Rabbit Anti-Rat |
| Primary Ab: 1µg/mL Rabbit Anti-Rat    | Primary Ab: 0.5µg/ml Rabbit Anti-Rat   | CD59 Antibody                      |
| CD59 Antibody                         | CD59 Antibody                          | Second Ab: 0.2µg/mL HRP-Linked     |
| Second Ab: 0.2µg/mL HRP-Linked        | Second Ab: 0.2?g/ml HRP-Linked         | Caprine Anti-Rabbit IgG Polyclonal |
| Caprine Anti-Rabbit IgG Polyclonal    | Caprine Anti-Rabbit IgG Polyclonal     | Antibody                           |
| Antibody                              | Antibody                               | (Catalog: SAA544Rb19)              |
| (Catalog: SAA544Rb19)                 | (Catalog: SAA544Rb19)                  |                                    |