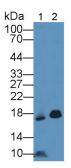

## [IDENTIFICATION]

| Western Blot; Sample: Lane1: Rat Lung | g Western Blot; Samples: Lane1: Mouse  | Western Blot; Sample: Human Urine; |
|---------------------------------------|----------------------------------------|------------------------------------|
| lysate; Lane2: Human Urine            | Spleen lysate; Lane2: Rat Lung lysate; | Primary Ab: 3µg/ml Rabbit Anti-Rat |
| Primary Ab: 1µg/mL Rabbit Anti-Rat    | Primary Ab: 0.5µg/ml Rabbit Anti-Rat   | CD59 Antibody                      |
| CD59 Antibody                         | CD59 Antibody                          | Second Ab: 0.2µg/mL HRP-Linked     |
| Second Ab: 0.2µg/mL HRP-Linked        | Second Ab: 0.2?g/ml HRP-Linked         | Caprine Anti-Rabbit IgG Polyclonal |
| Caprine Anti-Rabbit IgG Polyclonal    | Caprine Anti-Rabbit IgG Polyclonal     | Antibody                           |
| Antibody                              | Antibody                               | (Catalog: SAA544Rb19)              |
| (Catalog: SAA544Rb19)                 | (Catalog: SAA544Rb19)                  |                                    |