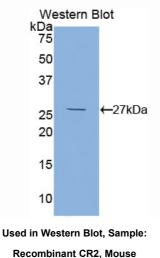

### [QUALITY CONTROL]

**Content:** The quality control contains recombinant CR2 (Cys463~Asp665) disposed in loading buffer.

**Usage:** 10uL per well when 3,3'-Diaminobenzidine(DAB) as the substrate.

5uL per well when used in enhanced chemilumescent (ECL). **Note:** The quality control is specifically manufactured as the positive control. Not used for other purposes.

Loading Buffer: 100mM Tris(pH8.8), 2% SDS, 200mM NaCl, 50% glycerol, BPB 0.01%, NaN $_3$  0.02%.