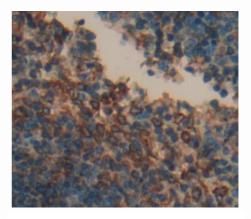

# [<u>IMAGES</u>]

Used in DAB staining on fromalin fixed paraffin- embedded spleen tissue

1304 Langham Creek Dr, Suite 226, Houston, TX 77084, USA | 001-888-960-7402 | www.cloud-clone.us | mail@cloud-clone.us Export Processing Zone, Wuhan, Hubei 430056, PRC | 0086-800-880-0687 | www.cloud-clone.com | mail@cloud-clone.com