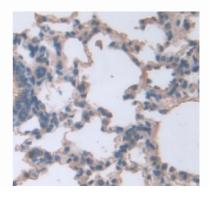

# [STORAGE]

Store at 4°C for frequent use. Stored at -20°C to -80°C in a manual defrost freezer for one year without detectable loss of activity. Avoid repeated freeze-thaw cycles.

Used in DAB staining on fromalin fixed paraffin- embedded lung tissue