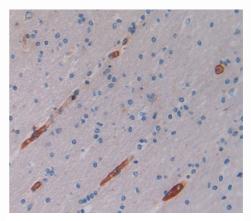

# [<u>IMAGES</u>]

Used in DAB staining on fromalin fixed paraffin- embedded brain tissue

1304 Langham Creek Dr, Suite 226, Houston, TX 77084, USA | 001-888-960-7402 | www.cloud-clone.us | mail@cloud-clone.us Export Processing Zone, Wuhan, Hubei 430056, PRC | 0086-800-880-0687 | www.cloud-clone.com | mail@cloud-clone.com