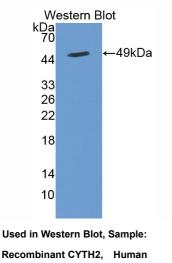

### [ IMMUNOGEN INFORMATION ]

Immunogen: Recombinant CYTH2 (Met1~Arg390) with two N-terminal Tags,

His-tag and T7-tag expressed in *E.coli*.

Accession No.: RPB583Hu01

## [QUALITY CONTROL]

**Content:** The quality control contains recombinant CYTH2 (Met1~Arg390) disposed in loading buffer.

**Usage:** 10uL per well when 3,3'-Diaminobenzidine(DAB) as the substrate.

5uL per well when used in enhanced chemilumescent (ECL). **Note:** The quality control is specifically manufactured as the positive control. Not used for other purposes.