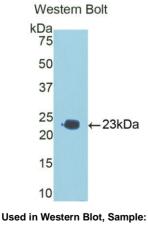

### [ QUALITY CONTROL ]

**Content:** The quality control contains recombinant DDIT3 (Met1~Ala169) disposed in loading buffer.

Usage: 10uL per well when 3,3'-Diaminobenzidine(DAB) as the substrate.

5uL per well when used in enhanced chemilumescent (ECL). **Note:** The quality control is specifically manufactured as the positive control. Not used for other purposes.

## [<u>IMAGES</u>]

Recombinant DDIT3, Human

Used in DAB

Used in DAB staining on fromalin fixed paraffin- embedded skeletal muscle tissue

1304 Langham Creek Dr. Soite 226, Heastan, TX 77084, USA | 001-888-960-7402 | www.cloud-chue.us | mail/ii/cloud-clone.as Expurt Processing Zone, Wuhan, Hubei 430056, PRC | 0086-800-880-0687 | www.cloud-clone.com | mail/ii/cloud-clone.com