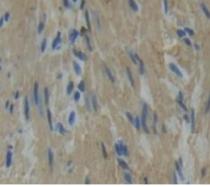

## [<u>IMAGES</u>]

Recombinant DDIT3, Human

Used in DAB

Used in DAB staining on fromalin fixed paraffin- embedded skeletal muscle tissue

1304 Langham Creek Dr. Soite 226, Heastan, TX 77084, USA | 001-888-960-7402 | www.cloud-chue.us | mail/ii/cloud-clone.as Expurt Processing Zone, Wuhan, Hubei 430056, PRC | 0086-800-880-0687 | www.cloud-clone.com | mail/ii/cloud-clone.com