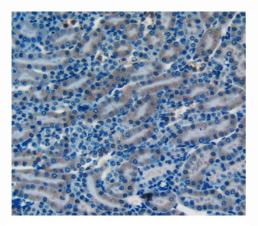

Used in DAB staining on fromalin fixed paraffin- embedded testis tissue

Used in DAB staining on fromalin fixed paraffin- embedded spleen tissue

Used in DAB staining on fromalin fixed paraffin- embedded kidney tissue