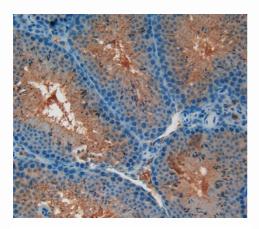

Used in DAB staining on fromalin fixed paraffin- embedded testis tissue

Used in DAB staining on fromalin fixed paraffin- embedded spleen tissue

Used in DAB staining on fromalin fixed paraffin- embedded kidney tissue