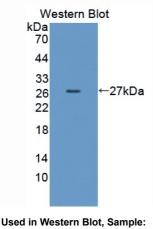

### [<u>IMAGES</u>]

Recombinant DAF, Mouse

Used in DAB staining on fromalin fixed paraffin- embedded stomach tissue

1304 Langham Creek Dr, Suite 226, Houston, TX 77084, USA | 001-888-960-7402 | www.cloud-clone.us | mail@cloud-clone.us Export Processing Zone, Wuhan, Hubei 430056, PRC | 0086-800-880-0687 | www.cloud-clone.com | mail@cloud-clone.com