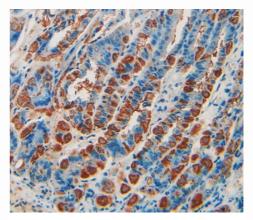

Used in DAB staining on fromalin fixed paraffin- embedded testis tissue

Used in DAB staining on fromalin fixed paraffin- embedded spleen tissue

Used in DAB staining on fromalin fixed paraffin- embedded kidney tissue