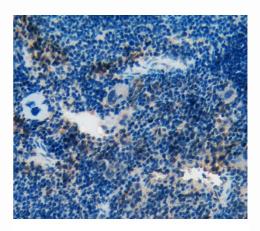

Used in DAB staining on fromalin fixed paraffin- embedded testis tissue

Used in DAB staining on fromalin fixed paraffin- embedded spleen tissue

Used in DAB staining on fromalin fixed paraffin- embedded kidney tissue