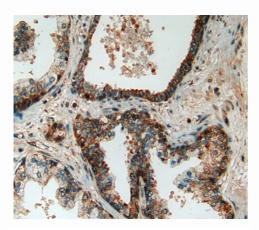

Used in DAB staining on fromalin fixed paraffin- embedded prostate glands tissue

Used in DAB staining on fromalin fixed paraffinembedded prostate glands cancer tissue

Used in DAB staining on fromalin fixed paraffin- embedded pancreas cancer tissue