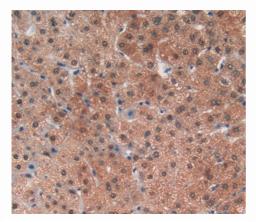

Used in DAB staining on fromalin fixed paraffin- embedded lung cancer tissue

Used in DAB staining on fromalin fixed paraffin- embedded skin cancer tissue

Used in DAB staining on fromalin fixed paraffin- embedded liver tissue