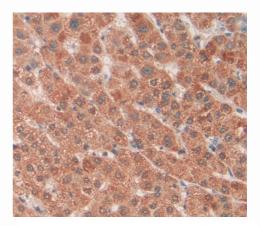

Used in DAB staining on fromalin fixed paraffin- embedded lung cancer tissue

Used in DAB staining on fromalin fixed paraffin- embedded skin cancer tissue

Used in DAB staining on fromalin fixed paraffin- embedded liver tissue