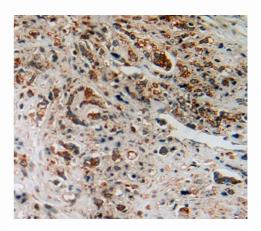

Used in DAB staining on fromalin fixed paraffin- embedded liver cancer tissue

1304 Langham Creek Dr, Suite 226, Houston, TX 77084, USA | 001-888-960-7402 | www.cloud-clone.us | mail@cloud-clone.us Export Processing Zone, Wuhan, Hubei 430056, PRC | 0086-800-880-0687 | www.cloud-clone.com | mail@cloud-clone.com