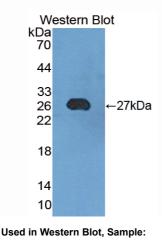

## [QUALITY CONTROL]

**Content:** The quality control contains recombinant EZH2 (Glu51~Phe285) disposed in loading buffer.

**Usage:** 10uL per well when 3,3'-Diaminobenzidine(DAB) as the substrate.

5uL per well when used in enhanced chemilumescent (ECL). **Note:** The quality control is specifically manufactured as the positive control. Not used for other purposes.

Loading Buffer: 100mM Tris(pH8.8), 2% SDS, 200mM NaCl, 50% glycerol, BPB 0.01%, NaN<sub>3</sub> 0.02%.

## [<u>IMAGES</u>]

Recombinant EZH2, Human

Used in DAB staining on fromalin fixed paraffin- embedded brain tissue

1304 Langham Creek Dr, Suite 226, Houston, TX 77084, USA | 001-888-960-7402 | www.cloud-clone.us | mail@cloud-clone.us Export Processing Zone, Wuhan, Hubei 430056, PRC | 0086-800-880-0687 | www.cloud-clone.com | mail@cloud-clone.com